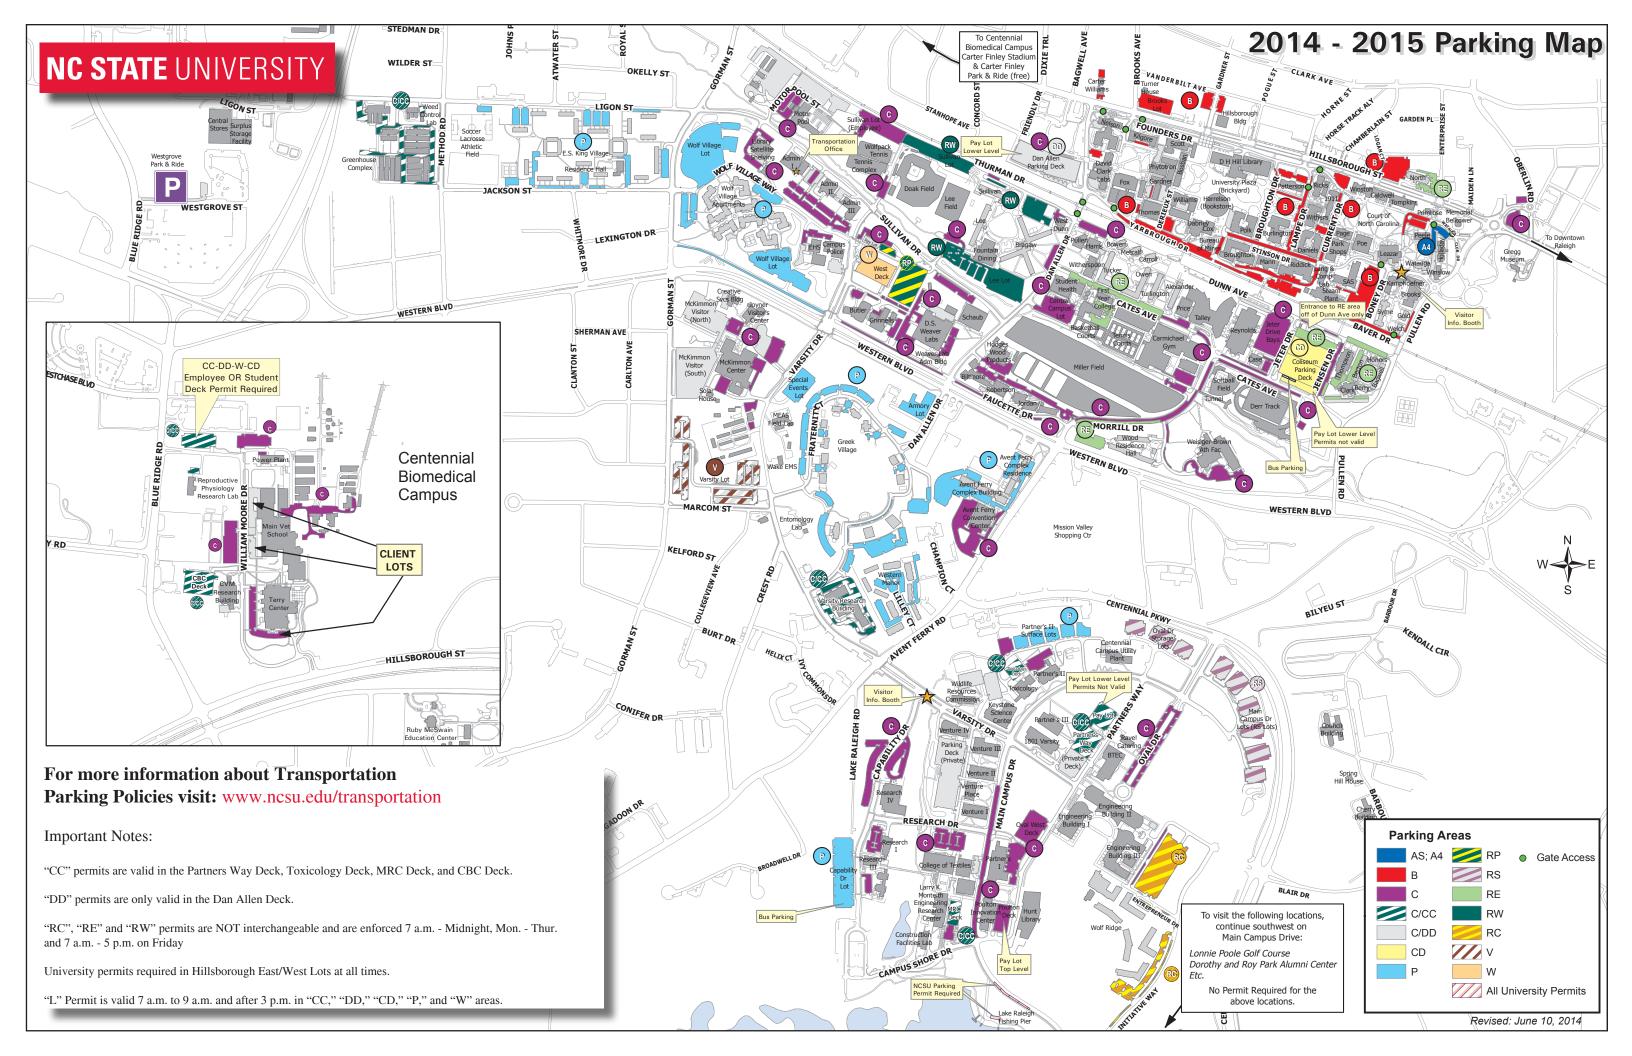

## **Parking Deck:**

Poulton Pay lot

http://kenan.ncsu.edu

#### From I-40:

Exit 297 - Lake Wheeler Road

Traveling East - turn Left; Traveling West - turn Right

At 1st stop light turn Left onto Centennial Parkway

At 3rd stop light turn Left onto Oval Drive

## From Oval Drive:

At 1st stop sign turn Right onto Main Campus Drive

Make an Immediate Left onto Partners Way

Travel past the Hunt Library and turn Right into the Poulton Paylot across the street from the Library's first floor entrance

## From the Raleigh I-440 Beltline:

Take Western Boulevard to Avent Ferry Road
Turn Right onto Avent Ferry Road (downhill)
At 1st stop light turn Left onto Centennial Parkway
At 1st stop light turn Right onto Oval Drive