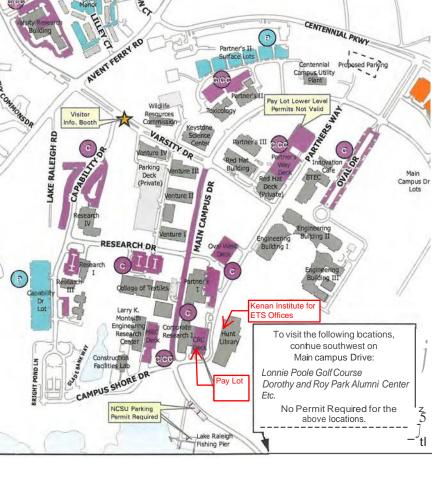

## **Parking Deck:**

Poulton Pay lot

http://kenan.ncsu.edu

#### From I-40:

Exit 297 - Lake Wheeler Road

Traveling East - turn Left; Traveling West - turn Right

At 1st stop light turn Left onto Centennial Parkway

At 3rd stop light turn Left onto Oval Drive

## From Oval Drive:

At 1st stop sign turn Right onto Main Campus Drive

Make an Immediate Left onto Partners Way

Travel past the Hunt Library and turn Right into the Poulton Paylot across the street from the Library's first floor entrance

## From the Raleigh I-440 Beltline:

Take Western Boulevard to Avent Ferry Road
Turn Right onto Avent Ferry Road (downhill)
At 1st stop light turn Left onto Centennial Parkway
At 1st stop light turn Right onto Oval Drive