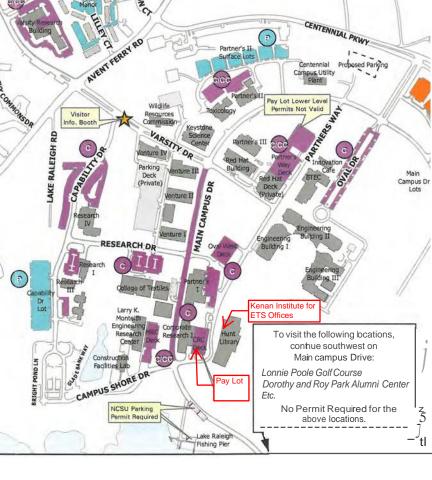

#### From I-40:

Exit 297 - Lake Wheeler Road

Traveling East - turn Left; Traveling West - turn Right

At 1st stop light turn Left onto Centennial Parkway

At 3rd stop light turn Left onto Oval Drive

## From Oval Drive:

At 1st stop sign turn Right onto Main Campus Drive

Make an Immediate Left onto Partners Way

Travel past the Hunt Library and turn Right into the Poulton Paylot across the street from the Library's first floor entrance

## From the Raleigh I-440 Beltline:

Take Western Boulevard to Avent Ferry Road
Turn Right onto Avent Ferry Road (downhill)
At 1st stop light turn Left onto Centennial Parkway
At 1st stop light turn Right onto Oval Drive